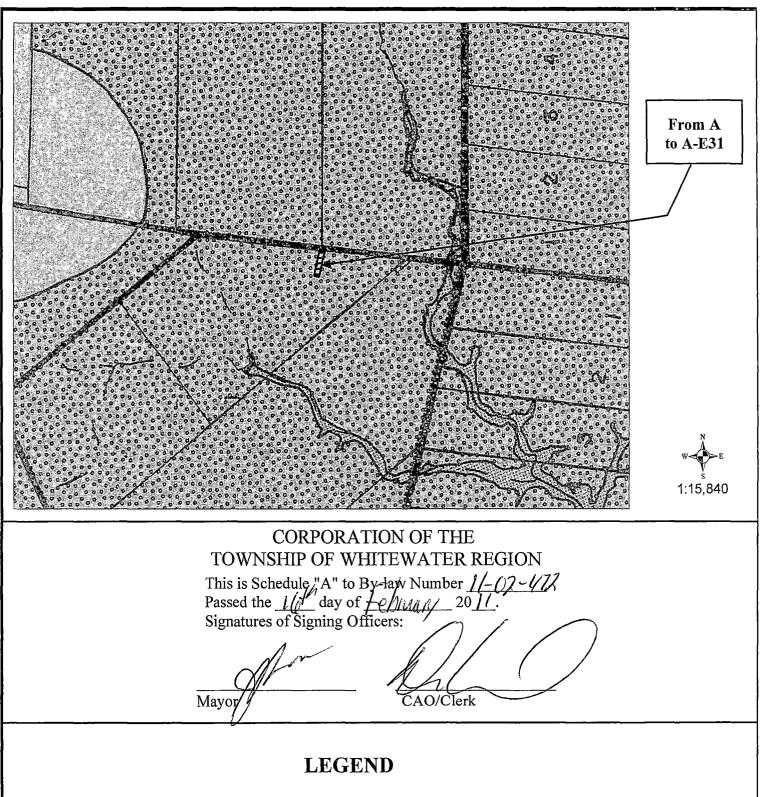

## "(ee) Agriculture-Exception Thirty-One (A-E31)

Notwithstanding anything in this By-law to the contrary, for those lands located in part of Lot 15, Concession 10 EML, geographic Township of Westmeath, and delineated as Agriculture-Exception Thirty-One (A-E31), as shown on Schedule "A" to this By-law, an automotive body shop shall be an additional permitted use."

- (b) Schedule "A" (Map 2) to By-law 98-13 is amended by rezoning the lands described above from Agriculture (A) to Agriculture-Exception Thirty-One (A-E31), as shown on Schedule "A" attached hereto.
- 2. THAT save as aforesaid all other provisions of By-law 98-13 as amended, shall be complied with.
- 3. This by-law shall come into force and take effect on the day of final passing thereof.

MAYOR //

CAO/CLERK

| Agirculture (A)               | -E1 | Exception Zone                  |
|-------------------------------|-----|---------------------------------|
| Rural (RU)                    |     | Area affected by this Amendment |
| Environmental Protection (EP) |     | From A to A-E31                 |